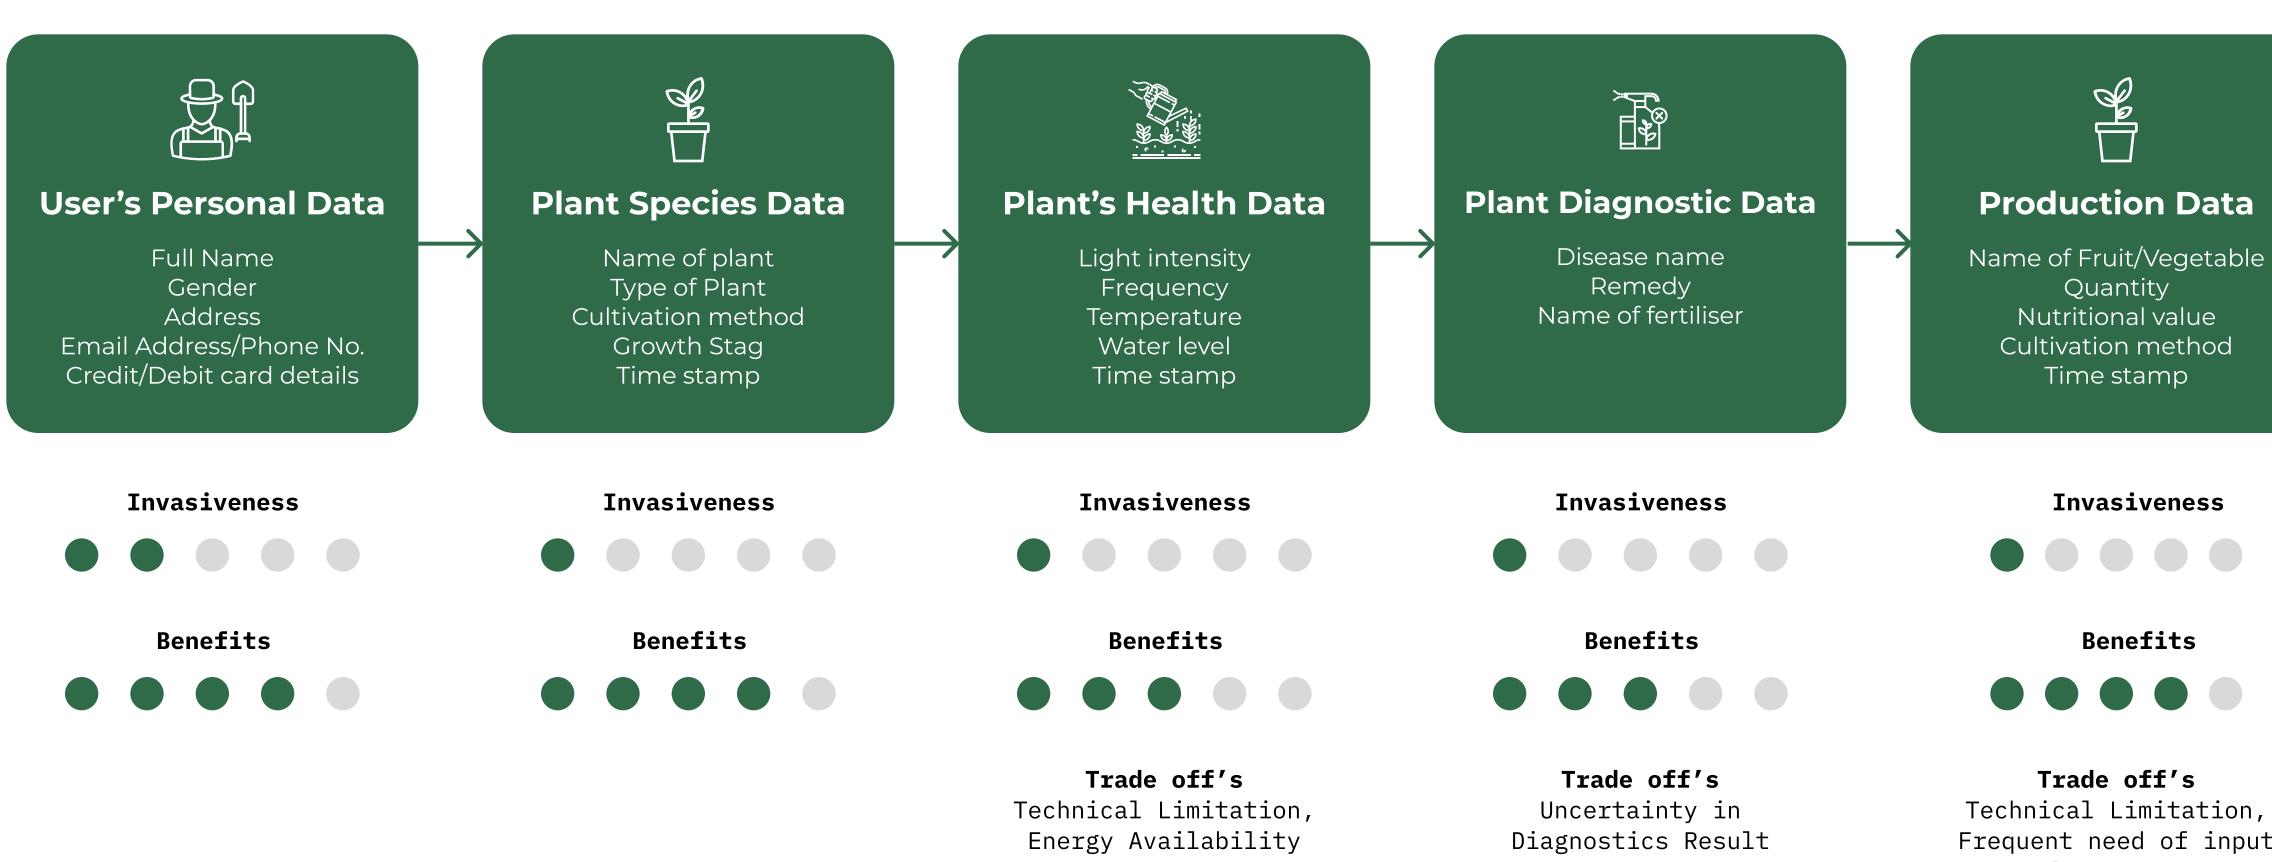

## Sign up

She signed up with her personal details

| <b>Touch Points</b> | App/website        |
|---------------------|--------------------|
| Stakeholders        | App store          |
| Data                | User Personal Data |

## Purchase

She purchased a cultivation kit and received the kit from the delivery partner

App/website/ Delivery agent

Delivery partners

User Preference Data

#### Plant

She planted the seeds from the kit

Cultivation kit

Seed suppliers

Plant Data

#### Install

She activated the sensor for monitoring and placed the sensor beneath the soil

Sensors

Technical team

Plant Health Data

### Daily Reminders

She began to get notifications about watering the plants.

| <b>Touch Points</b> | App/website       |
|---------------------|-------------------|
| Stakeholders        | _                 |
| Data                | Plant Health Data |

## Weekly Report

In the weekly diagnostic report, she found out that her plant is vulnerable to an infection

App/website/e-mail

Municipality

Plant Data/Plant Health Data

#### Diagnostic

App suggested her a bio fertilizers for better health of plant

App/website/ Plant care products

Subject matter experts

Plant Diagnostic Data

#### Benefits and Trade offs

Frequent need of input from users

Vision