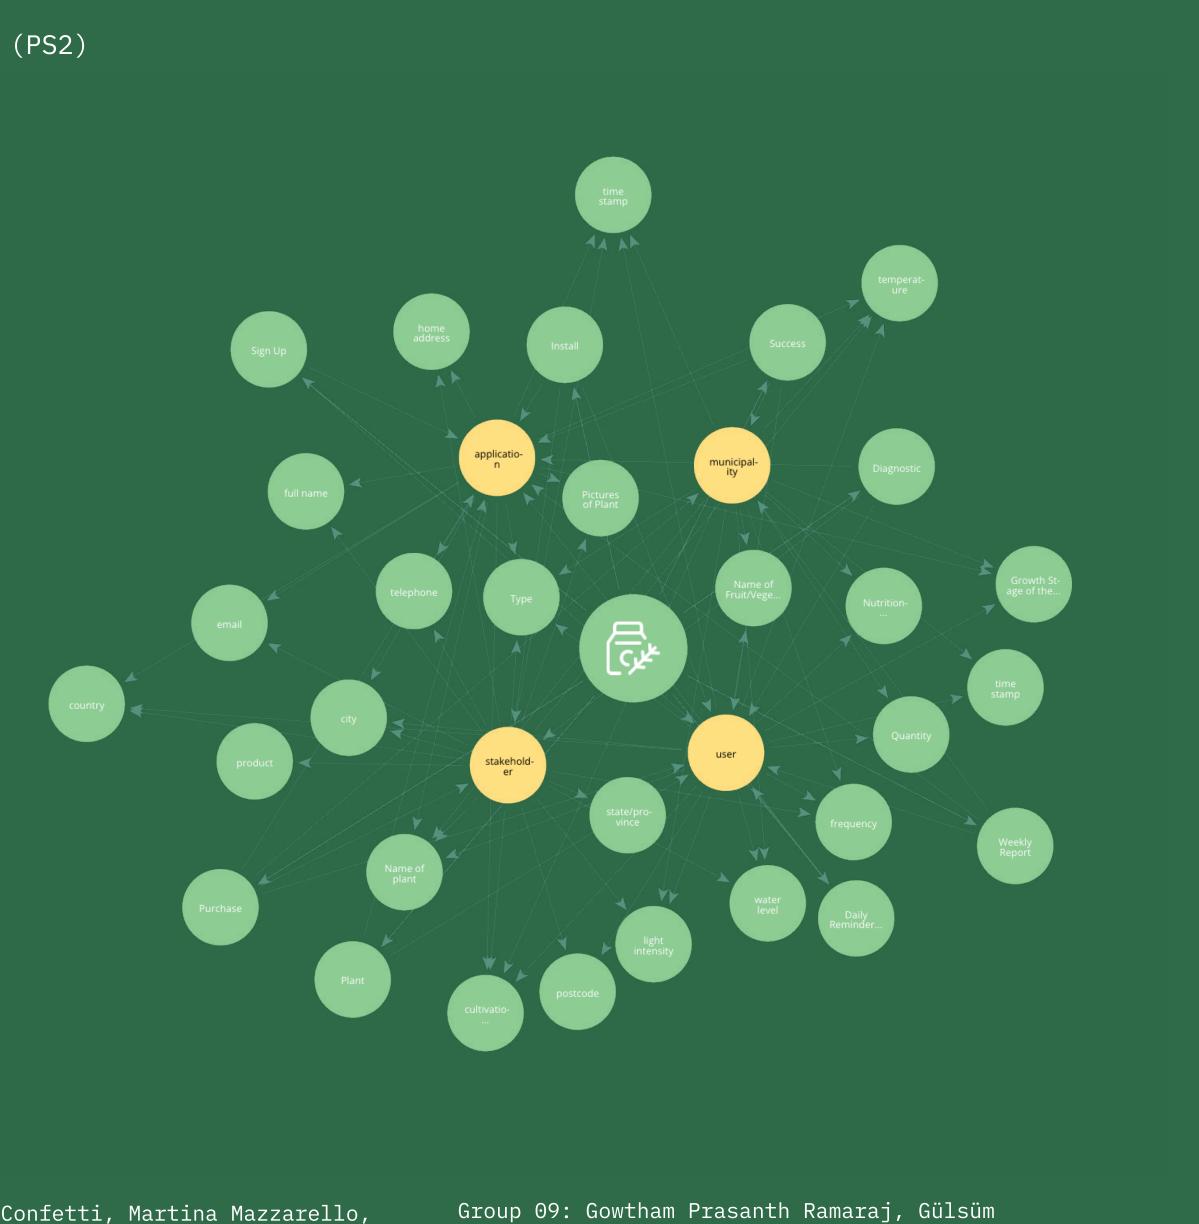

## Sign up

She signed up with her personal details

| <b>Touch Points</b> | App/website        |
|---------------------|--------------------|
| Stakeholders        | App store          |
| Data                | User Personal Data |

## Purchase

She purchased a cultivation kit and received the kit from the delivery partner

App/website/ Delivery agent

Delivery partners

User Preference Data

#### Plant

She planted the seeds from the kit

Cultivation kit

Seed suppliers

Plant Data

#### Install

She activated the sensor for monitoring and placed the sensor beneath the soil

Sensors

Technical team

Plant Health Data

### Daily Reminders

She began to get notifications about watering the plants.

| <b>Touch Points</b> | App/website       |
|---------------------|-------------------|
| Stakeholders        | _                 |
| Data                | Plant Health Data |

## Weekly Report

In the weekly diagnostic report, she found out that her plant is vulnerable to an infection

App/website/e-mail

Municipality

Plant Data/Plant Health Data

#### Diagnostic

App suggested her a bio fertilizers for better health of plant

App/website/ Plant care products

Subject matter experts

Plant Diagnostic Data